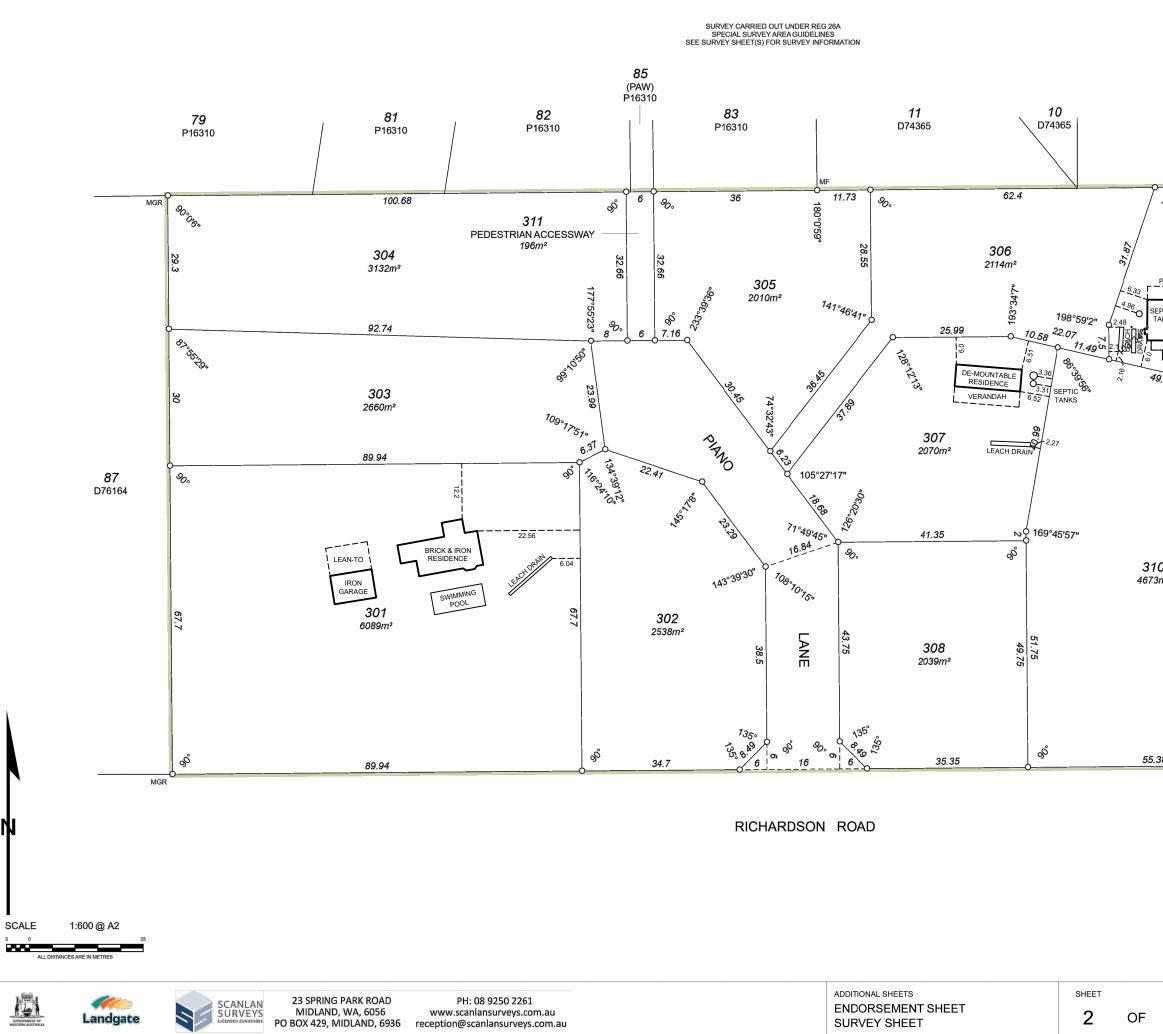

|                                                                | LOT 311                     | LOT 311 PEDESTRIAN ACCESS |                             | SEC. 152 OF          | THE P&D  | ACT 2005                                                                      | )           |                                 | THIS PLAN                                |          |

8601/21 Reference

reception@scanlansurveys.com.au

Email







## Former Tenure

SHEETS

2





LIMITED IN DEPTH TO 609.6 METRES

| ADDITIONAL SHEETS                 | SHEET |    | SHEETS | VERSION NUMBER | DEPOSITED PLAN |
|-----------------------------------|-------|----|--------|----------------|----------------|
| ENDORSEMENT SHEET<br>SURVEY SHEET | 2     | OF | 2      | 1              | 422381         |



| <b>12</b><br>D74365                          |              |                    |                |
|----------------------------------------------|--------------|--------------------|----------------|
| 100°01"                                      | 46.65        | BERGHAN            | MGR            |
|                                              |              | 46.56              | AYRES ROAD     |
| 9.46<br>000000000000000000000000000000000000 | 166°25'53"   | во<br>Зол<br>20.12 |                |
| 10<br>3m²                                    | 80.49        | AYRES ROAD         |                |
| ද<br>38                                      | о<br>бу.<br> |                    |                |
|                                              | LIMITED      | IN DEPTH           |