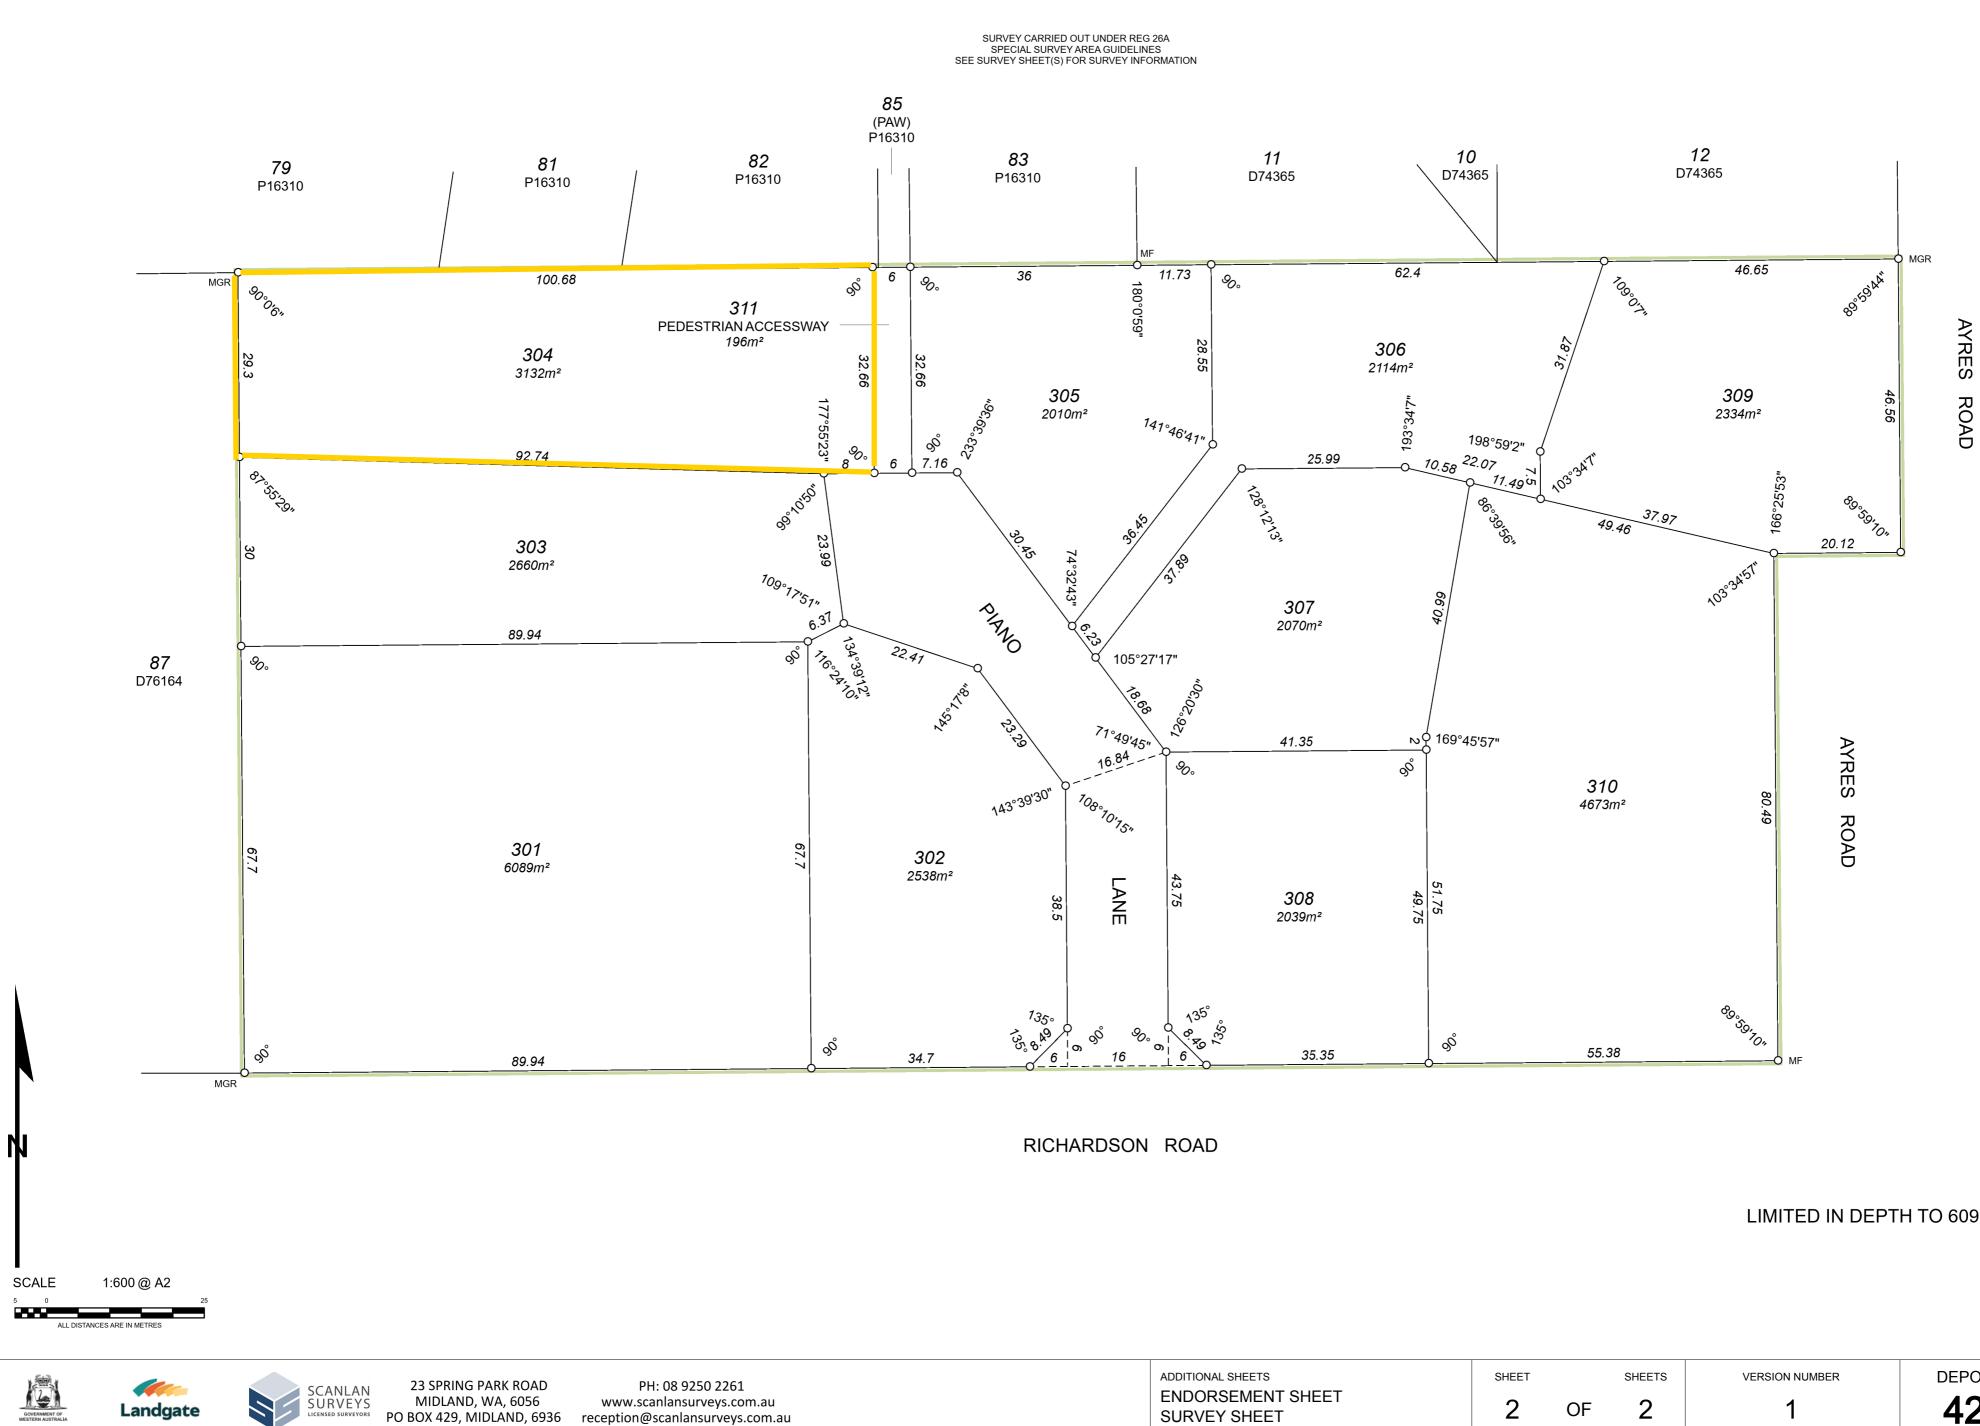

| Origin                                   | Comments |
| Fax                                                                                                                                                                               |                        |                                        |                                                                | LOT 311                     | LOT 311 PEDESTRIAN ACCESS |                             | SEC. 152 OF          | THE P&D  | ACT 2005                                                                      | )           |                                 | THIS PLAN                                |          |

8601/21 Reference

reception@scanlansurveys.com.au

Email







## Former Tenure

SHEETS

2





LIMITED IN DEPTH TO 609.6 METRES

| ADDITIONAL SHEETS                 | SHEET |    | SHEETS | VERSION NUMBER | DEPOSITED PLAN |
|-----------------------------------|-------|----|--------|----------------|----------------|
| ENDORSEMENT SHEET<br>SURVEY SHEET | 2     | OF | 2      | 1              | 422381         |



| <b>12</b><br>D74365                          |              |                    |                |
|----------------------------------------------|--------------|--------------------|----------------|
| 100°01"                                      | 46.65        | BERGHAN            | MGR            |
|                                              |              | 46.56              | AYRES ROAD     |
| 9.46<br>000000000000000000000000000000000000 | 166°25'53"   | во<br>З