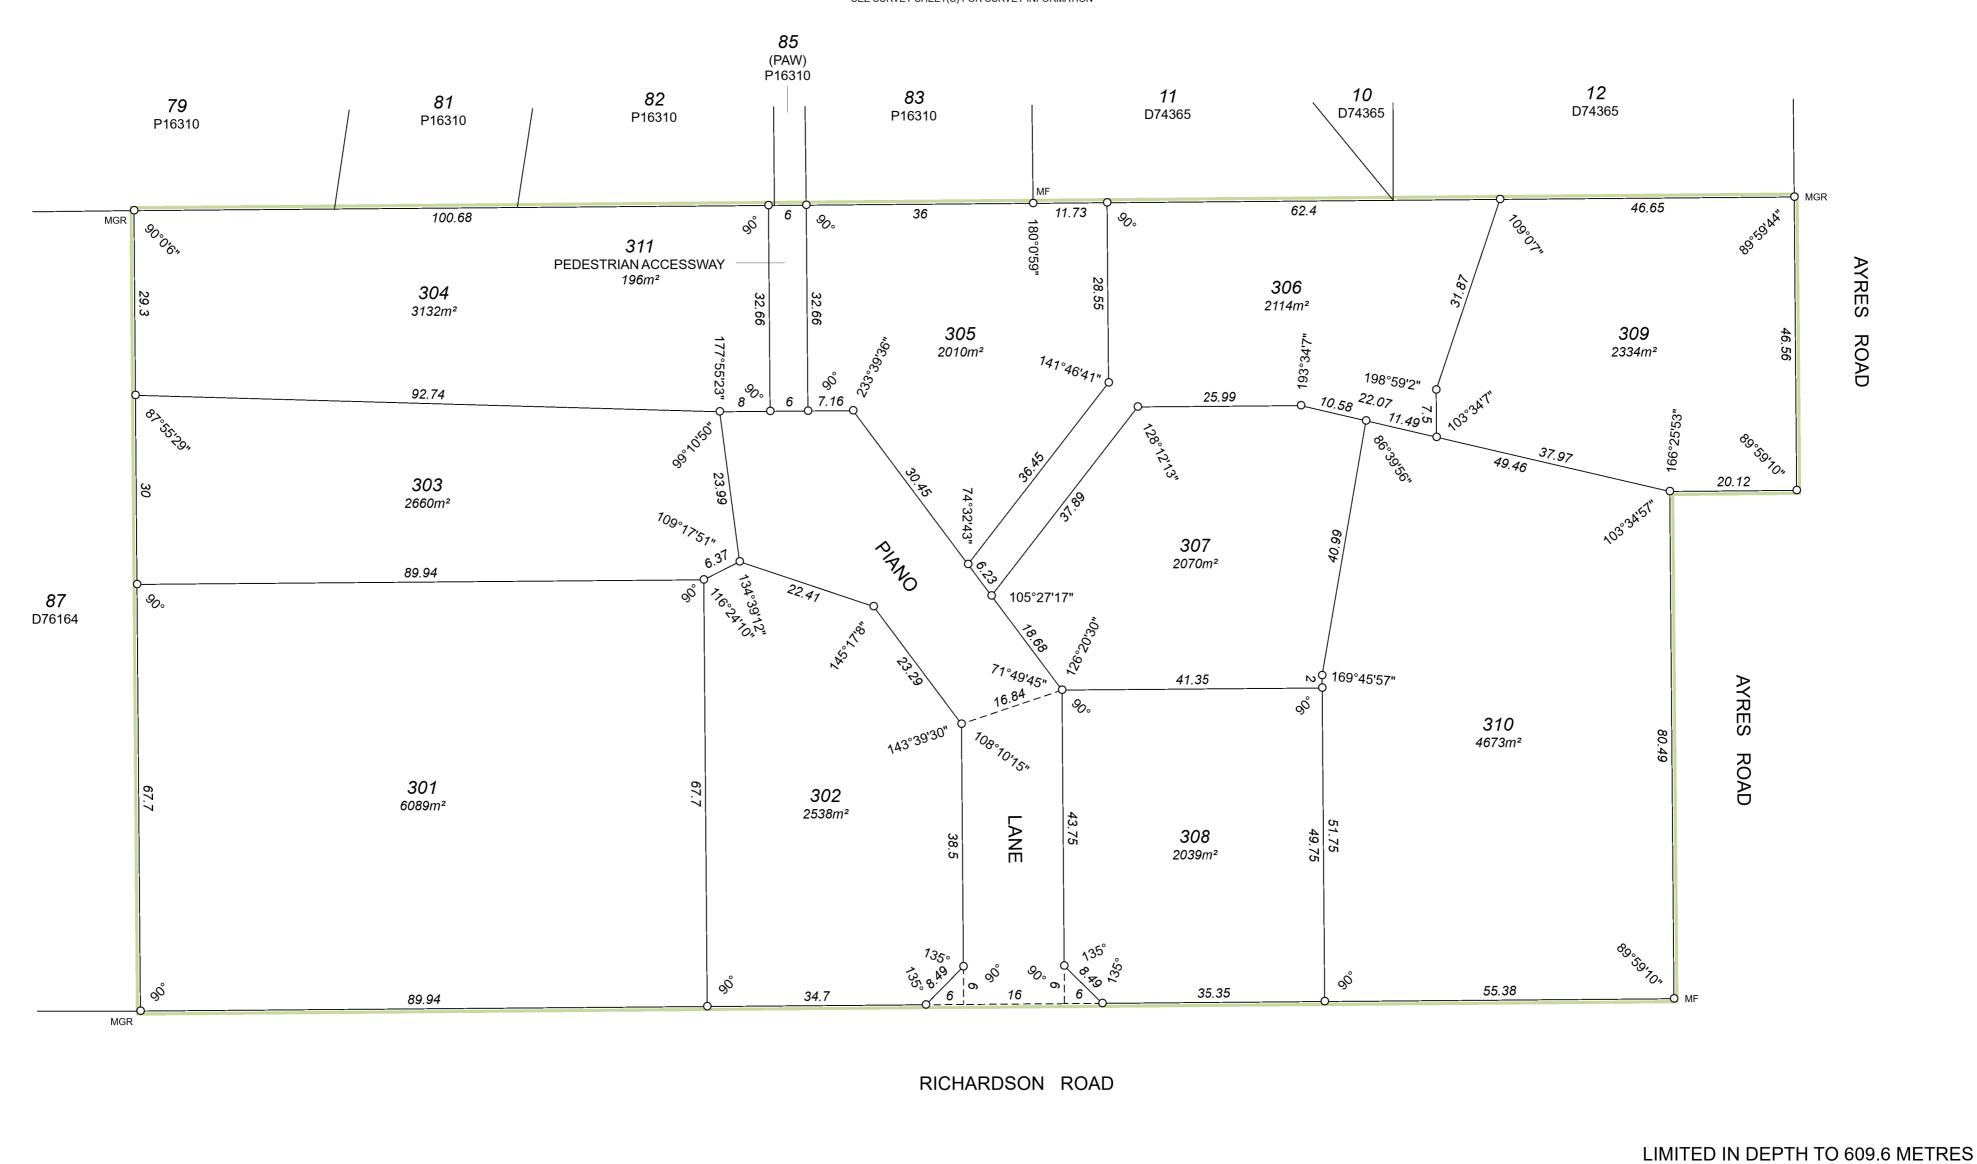

### Plan Heading

LOTS 301-311 AND ROADS

#### Roads

| New Road or Extension (Road Name Approval) |  |
|--------------------------------------------|--|
| New Road of Extension (Road Name Approval) |  |

| Road Name  | Locality   |
|------------|------------|
| PIANO LANE | STONEVILLE |

#### Vesting Lots

| Land    | Purpose              | Statutory Reference          | Origin    | Comments |
|---------|----------------------|------------------------------|-----------|----------|
| LOT 311 | PEDESTRIAN ACCESSWAY | SEC. 152 OF THE P&D ACT 2005 | THIS PLAN |          |

ADDITIONAL SHEETS **ENDORSEMENT SHEET** SURVEY SHEET

SHEET SHEETS OF

VERSION NUMBER

DEPOSITED PLAN 422381

SURVEY CARRIED OUT UNDER REG 26A SPECIAL SURVEY AREA GUIDELINES SEE SURVEY SHEET(S) FOR SURVEY INFORMATION

SCALE

1:600 @ A2